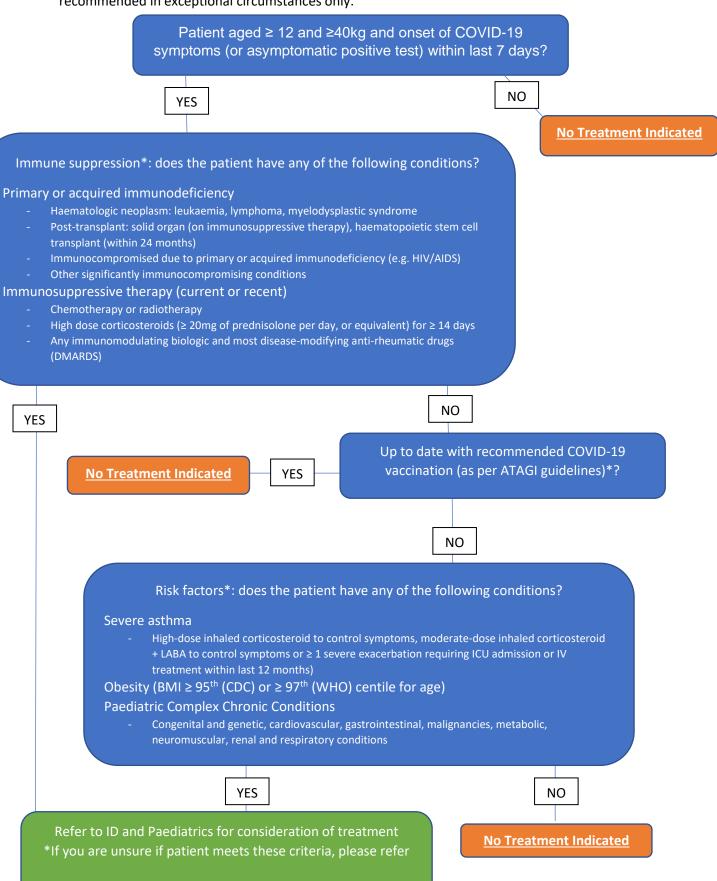

## **COVID-19 Therapy Referrals: Paediatrics**

Selected paediatric patients with mild COVID-19 who have risk factors for disease progression may be eligible for specific therapies that decrease the risk of hospitalisation (e.g. Sotrovimab, Ronapreve). Timely referral is essential as therapy must be given within 7 days of symptom onset. This is a separate process to determining level of risk and COVID@home management. A decision to treat a child should be made in consultation with a paediatrician as these therapies are currently recommended in exceptional circumstances only.