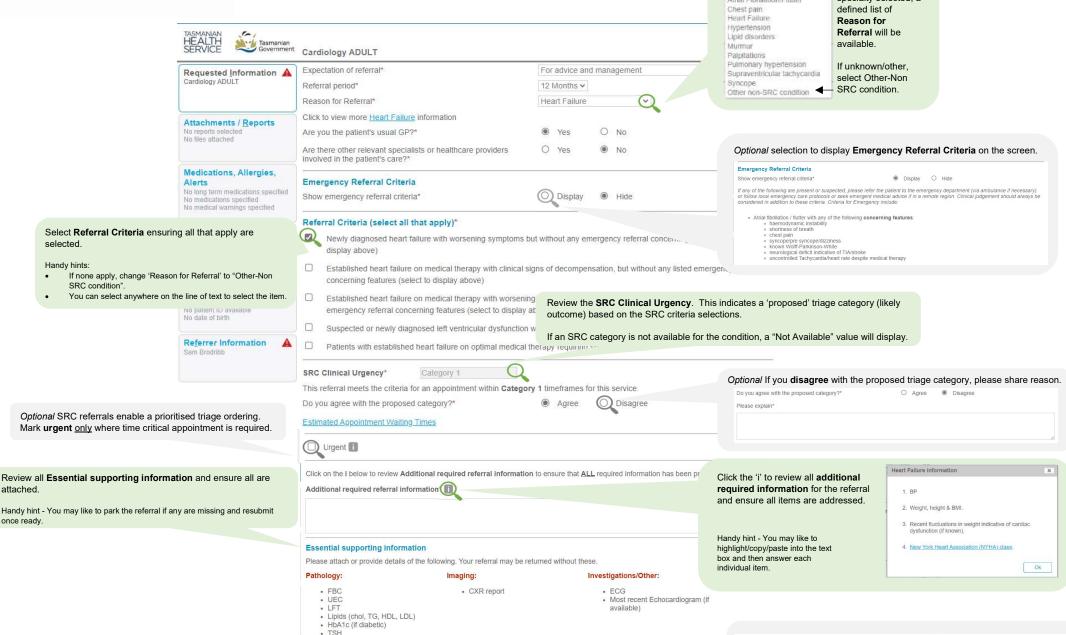

## Based on the HealthLink Smart Form changes for GP referrers specialty selected, a Atrial Fibrillation/Flutter Chest pain defined list of Heart Failure Reason for Hypertension Referral will be Lipid disorders available. Murmur Paloitations Pulmonary hypertension If unknown/other, For advice and management